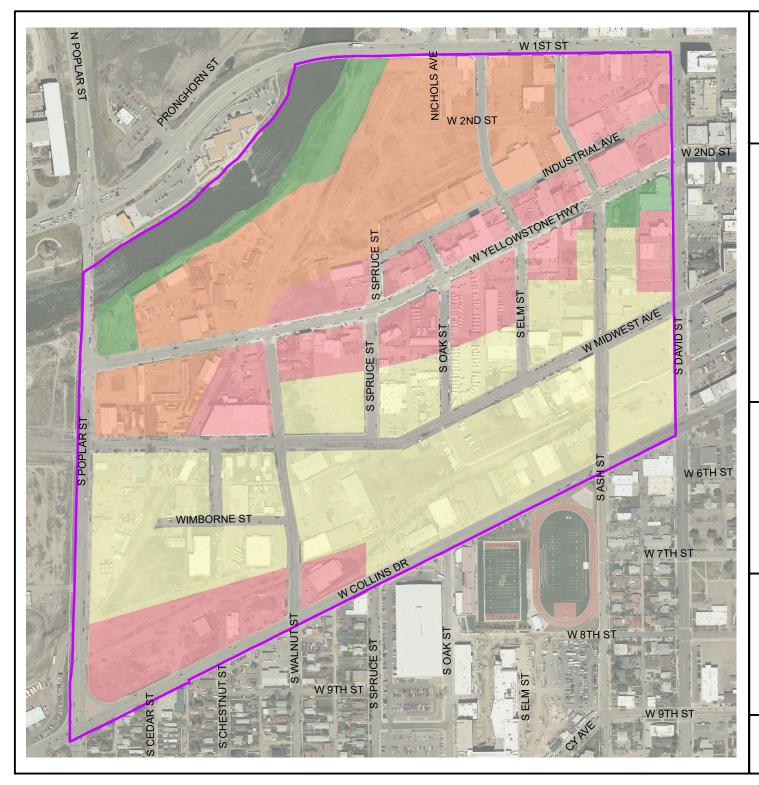

## OLD YELLOWSTONE DISTRICT

OYD DISTRICT BOUNDARY

## **OYD Land Uses**

Riverfront Mixed Use - Hotel,

Restaurant, Entertainment, Retail,
Personal Service, Office, Residential,
Public Facilities, Covered Parking

Corridor Mixed Use - Restaurant,

Entertainment, Retail, Personal Service, Office, Residential, Covered Parking

Neighborhood Mixed Use - Office, Retail, Restaurant, Personal Service, Residential, Public Facilities, Covered Parking

Greenway / Public

All data, information, and maps are provided without warranty or any representation of accuracy, timeliness of completeness even though the City of Casper has used reasonable efforts to make its data as accurate as possible. Maps and data are to be used for reference purpose only and the City of Casper shall assume no liability for the use, misuse, accuracy or completeness of this information.

1 in = 444 ft

Date: 2/7/2017